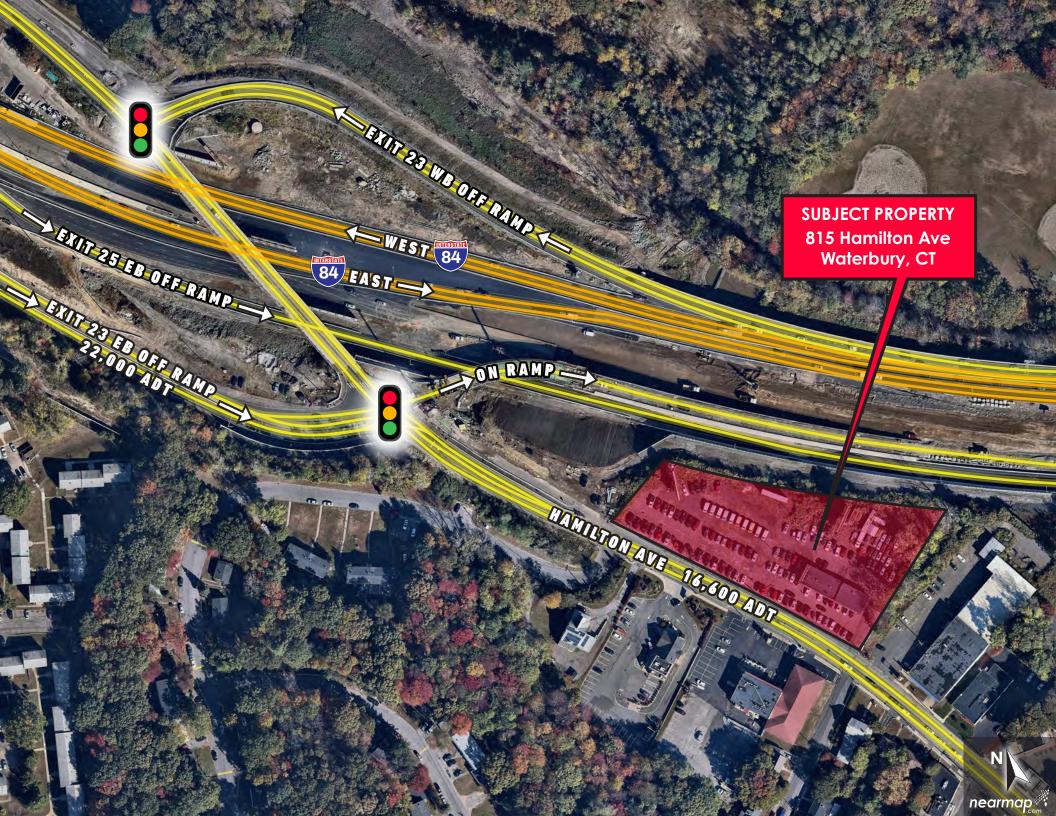

## **Available Retail Pad Site GROUND LEASE**

Exceptional Highway Presence, Access & Visibility

815 Hamilton Ave., Waterbury, CT 06706 41°32'23.83"N 73°01'31.58"W

## **Property Highlights:**

 $\Rightarrow$  Size: 2 +/- Acres

- ⇒ Location: Prominently positioned at signalized on and off ramps at Exit 23 of I-84.
- ⇒ Visible from I-84.

5 miles: 170,518

- ⇒ Traffic Count: I-84 Eastbound 62,400 ADT, Westbound 64,400 ADT, Hamilton Avenue 16,600 ADT
- ⇒ Utilities: Sewer, Water, and Gas