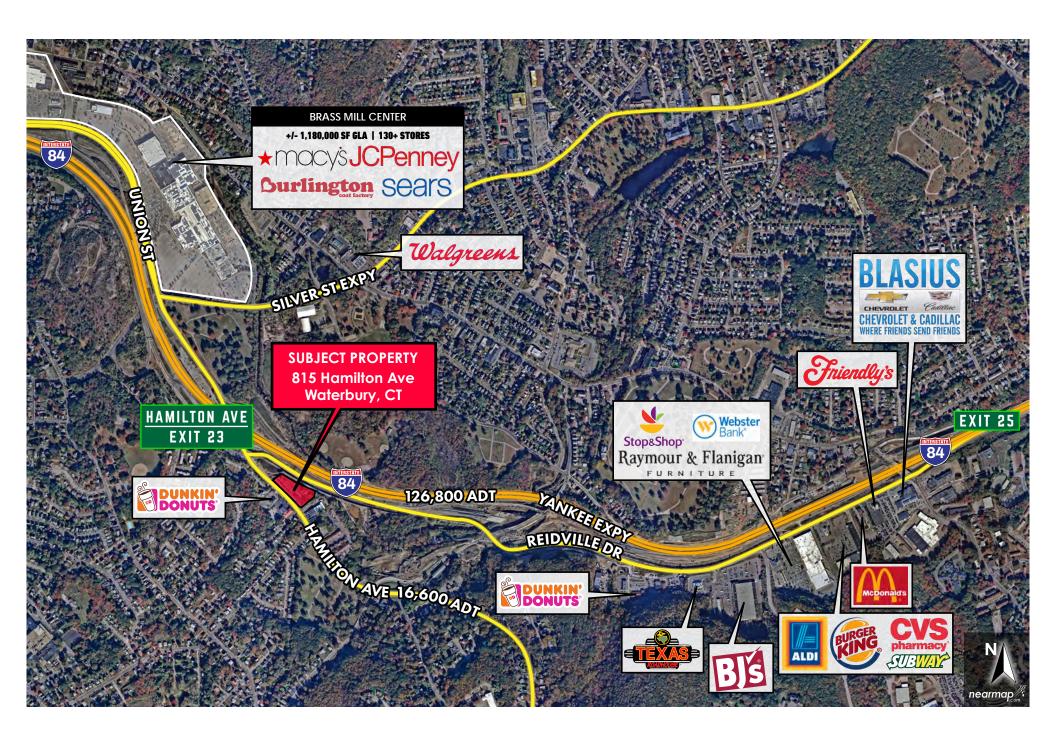

## **Available Retail Pad Site GROUND LEASE**

Exceptional Highway Presence, Access & Visibility

815 Hamilton Ave., Waterbury, CT 06706 41°32'23.83"N 73°01'31.58"W

# Pad Site is in close proximity to:

Brass Mill—Mall (1,100,000 SF)

Macy's, Sears, JC Penney, Burlington Coat Factory

McDonald's, Chili's, TGI Fridays, TJ Maxx

#### In addition to:

Texas Roadhouse
BJ's Wholesale Club
Stop & Shop,
Raymour & Flanigan
CVS, Aldi's
Costco, Kohls
Restaurant Depot

For more information please contact the Exclusive Agent:

Ralph L. Calabrese rlc@calabreseagency.com

## **Property Highlights:**

 $\Rightarrow$  Size: 2 +/- Acres

- ⇒ Location: Prominently positioned at signalized on and off ramps at Exit 23 of I-84.
- ⇒ Visible from I-84.

5 miles: 170,518

- ⇒ Traffic Count: I-84 Eastbound 62,400 ADT, Westbound 64,400 ADT, Hamilton Avenue 16,600 ADT
- ⇒ Utilities: Sewer, Water, and Gas